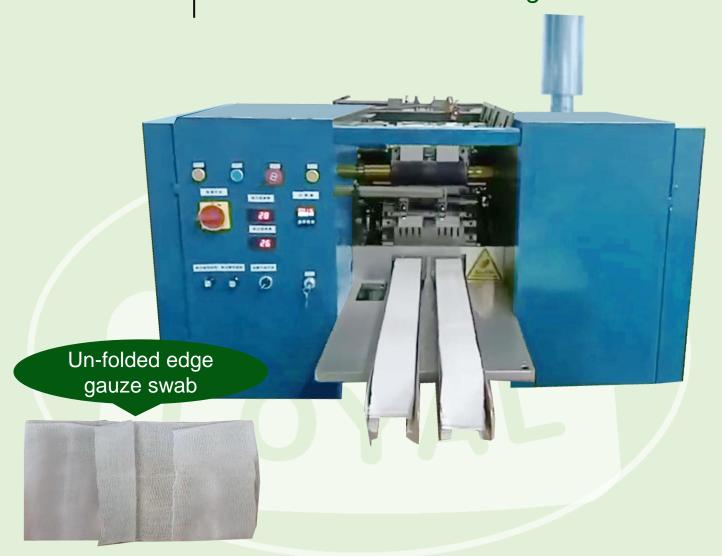

# **SERIE SS-ZDG**

High Speed Gauze Swab Folding Machine (un-folded edge)

Series high speed gauze swab folding machine can meet most of the standard gauze swab folding methods, such like folded edge or un-folded edge, 5x5cm, 7.5x7.5, 10x10cm, 8ply, 12ply, 16ply.

## **SERIE SS-ZDG**

High Speed Gauze Swab Folding Machine (un-folded edge)

## **SERIE SS-ZDG**

High Speed Gauze Swab Folding Machine (un-folded edge)

Via simple adjustment, different tier (4ply, 8ply, 12ply and 16ply) can be done in ONE machine.

| Technical Parameter |                    |
|---------------------|--------------------|
| Folding speed       | 290-400 pieces/min |
| Output tracks       | 2 lanes            |
| Main power          | 6-10KW             |
| Heating power       | 2.8KW              |
| Compressor air      | 0.6Mpa             |