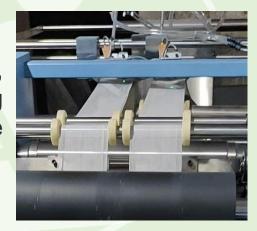

## **SERIE SS-ZDG**

High Speed Gauze Swab Folding Machine (un-folded edge)

Via simple adjustment, different tier (4ply, 8ply, 12ply and 16ply) can be done in ONE machine.

| Technical Parameter |                    |
|---------------------|--------------------|
| Folding speed       | 290-400 pieces/min |
| Output tracks       | 2 lanes            |
| Main power          | 6-10KW             |
| Heating power       | 2.8KW              |
| Compressor air      | 0.6Mpa             |