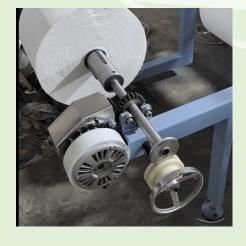

The gauze material roll tension controlled by magnetic powder clutch, machine running with stable tension.

Copyright by LOYAL. This brochure contains photos and technical data for information only, without contractual engagement. LOYAL reserves the right to introduce any modifications in the design and/or equipment.