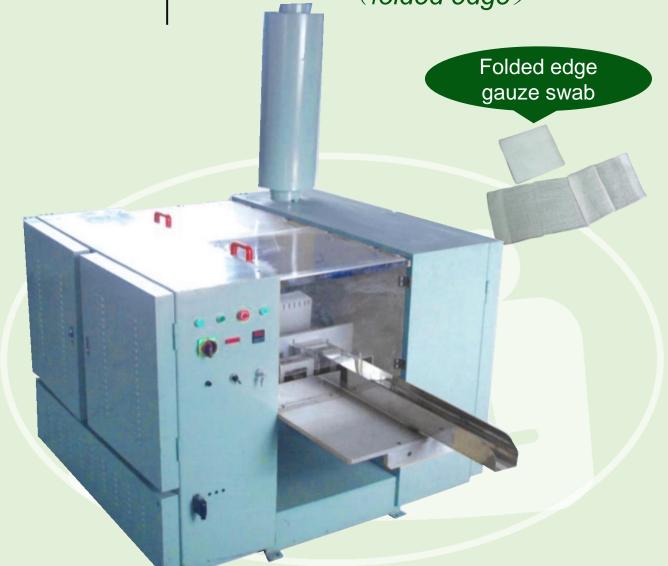

# **SERIE SS-ZDG**

High Speed Gauze Swab Folding Machine (folded edge)

Series high speed gauze swab folding machine can meet most of the standard gauze swab folding methods, such like folded edge or un-folded edge, 5x5cm, 7.5x7.5, 10x10cm, 8ply, 12ply, 16ply.

### **SERIE SS-ZDG**

High Speed Gauze Swab Folding Machine (folded edge)

## **SERIE SS-ZDG**

High Speed Gauze Swab Folding Machine (folded edge)

Via simple adjustment, different tier (4ply, 8ply, 12ply and 16ply) can be done in ONE machine.

| Technical Parameter |                    |
|---------------------|--------------------|
| Folding speed       | 145-200 pieces/min |
| Output tracks       | 1 lane             |
| Main power          | 6-10KW             |
| Heating power       | 2.8KW              |
| Compressor air      | 0.6Mpa             |