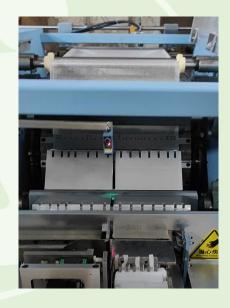

#### **TECHNICAL SPECIFICATIONS**

Humidification system makes the gauze swab folding in very good shape.

Electronic sensors monitor the output, give alarm to user if there is any folding mistake been happen, ensure accurate counting.