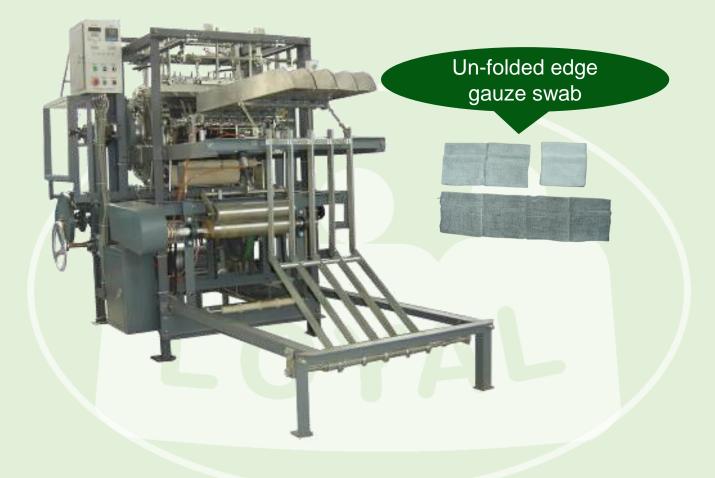

### **SERIE SS-ZD**

Gauze Swab Folding Machine (un-folded edge)

Series gauze swab folding machine can do customize to meet most of the gauze swab folding methods, sizes and tier request, such like folded edge or un-folded edge, with or without X-ray thread, 5x5cm, 7.5x7.5, 10x10cm, 8x18cm, 7.5x10cm,10x20cm, 4ply, 8ply, 12ply, 16ply, etc.

# **SERIE SS-ZD**

Gauze Swab Folding Machine (un-folded edge)