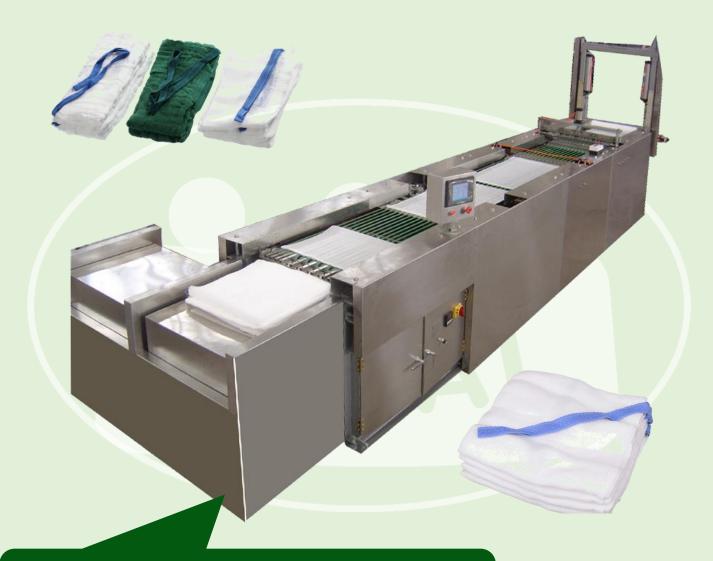

# SERIE SS-FBD

Lap Sponge (abdominal pad)
Folding Machine
(Horizontal type)

Horizontal type folding machine for lap sponge

Copyright by LOYAL. This brochure contains photos and technical data for information only, without contractual engagement. LOYAL reserves the right to introduce any modifications in the design and/or equipment.

### SERIE SS-FBD

Lap Sponge (abdominal pad)
Folding Machine
(Horizontal type)