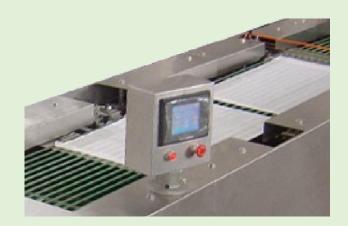

## SERIE SS-FBD

Lap Sponge (abdominal pad)
Folding Machine
(Horizontal type)

PLC programmed and touchscreen control system are available on the horizontal type folding machine, it makes the parameter adjust work very easy.