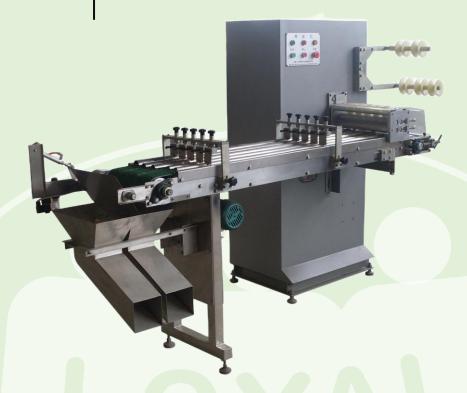

# **SERIE SS-MQ**

Cotton Ball Making Machine

Rubbing various diameters of cotton slivers to fixed weight and diameter of cotton balls.

Automatically feeding, ball shape rubbing, counting and output.

Design as linear rubbing lanes, different from the traditional arced lanes.

The rubbing process been lengthened by the linear rubbing lane, which will ensure the cotton balls are in good shape, perfect roundness and difficult to loose.

Copyright by LOYAL. This brochure contains photos and technical data for information only, without contractual engagement. LOYAL reserves the right to introduce any modifications in the design and/or equipment.

#### **TECHNICAL SPECIFICATIONS**

Automatic counting system, reduce labor work.

PLC control plus step motor drive, ensure uniformity of the in-feed gram weight, convenient and accurate weight regulations. It also works to comb and stretch the cotton slivers.

### Cotton Ball Making Machine

Multi rubbing lanes increase the production capacity.

| Technical Parameter  |                                  |
|----------------------|----------------------------------|
| Capacity             | 300-400balls/min                 |
| Cotton ball diameter | 1-5cm (Accept customize)         |
| Cotton ball weight   | 0.2-3.5g/ball (Accept customize) |