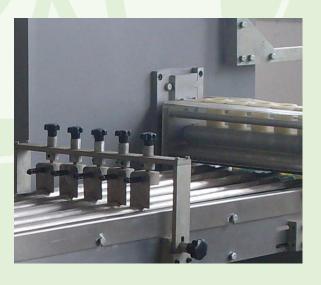

# **SERIE SS-MQ**

Cotton Ball Making Machine

Rubbing various diameters of cotton slivers to fixed weight and diameter of cotton balls.

Automatically feeding, ball shape rubbing, counting and output.

Design as linear rubbing lanes, different from the traditional arced lanes.

### Cotton Ball Making Machine

Multi rubbing lanes increase the production capacity.

| Technical Parameter  |                                  |
|----------------------|----------------------------------|
| Capacity             | 300-400balls/min                 |
| Cotton ball diameter | 1-5cm (Accept customize)         |
| Cotton ball weight   | 0.2-3.5g/ball (Accept customize) |