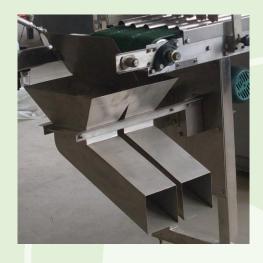

# **SERIE SS-MQ**

Cotton Ball Making Machine

Rubbing various diameters of cotton slivers to fixed weight and diameter of cotton balls.

Automatically feeding, ball shape rubbing, counting and output.

Design as linear rubbing lanes, different from the traditional arced lanes.

#### **TECHNICAL SPECIFICATIONS**

Automatic counting system, reduce labor work.

PLC control plus step motor drive, ensure uniformity of the in-feed gram weight, convenient and accurate weight regulations. It also works to comb and stretch the cotton slivers.