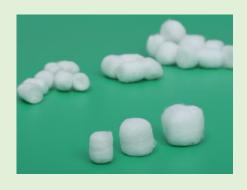

# **SERIE SS-MQ**

Cotton Ball Making Machine

Rubbing various diameters of cotton slivers to fixed weight and diameter of cotton balls.

Automatically feeding, ball shape rubbing, counting and output.

Design as linear rubbing lanes, different from the traditional arced lanes.

The rubbing process been lengthened by the linear rubbing lane, which will ensure the cotton balls are in good shape, perfect roundness and difficult to loose.

Copyright by LOYAL. This brochure contains photos and technical data for information only, without contractual engagement. LOYAL reserves the right to introduce any modifications in the design and/or equipment.

For example, from a 5g/m cotton sliver, cut down 5cm, the rubbing line will comb and stretch it to 9~10cm, then rubbing it to a ball.

Copyright by LOYAL. This brochure contains photos and technical data for information only, without contractual engagement. LOYAL reserves the right to introduce any modifications in the design and/or equipment.