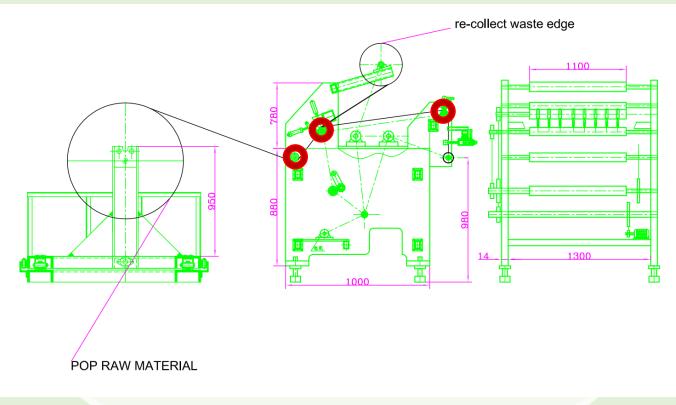

#### **TECHNICAL SPECIFICATIONS**

From unwinding jumbo material roll to small bandage rolls, the fabric only through three shafts (red ring in above drawing), powder drop rate is much reduced compare with traditional slitting machine.