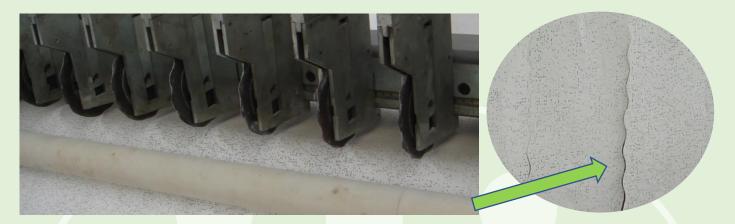

## SERIE SS-SG-FQ

Plaster of Paris Bandage Slitting and Re-winding Machine

For bandage different edge shape request, just needs to change cutter. Customize cutters will meet bandage with straight edge, zag-zig edge or arbitrary flower edge request.