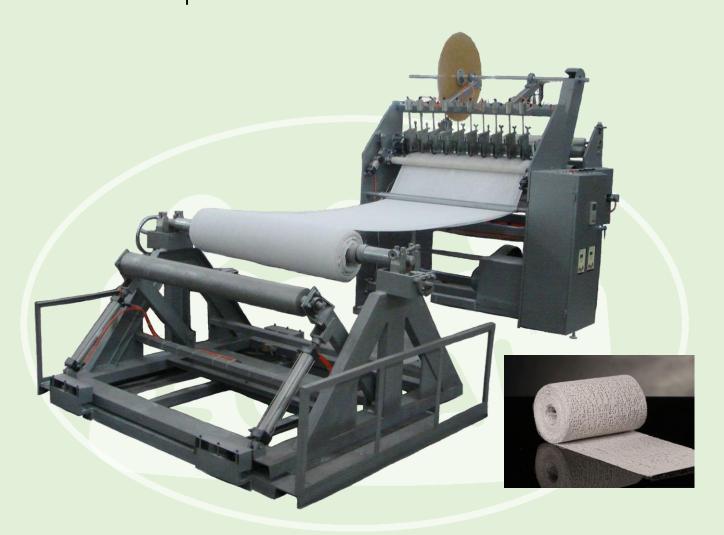

# SERIE SS-SG-FQ

Plaster of Paris Bandage Slitting and Re-winding Machine

Automatically unwinding, deviation correction, slitting, length counting, re-winding, auxiliary demount.

With waste edge collection system.

## SERIE SS-SG-FQ

Plaster of Paris Bandage Slitting and Re-winding Machine