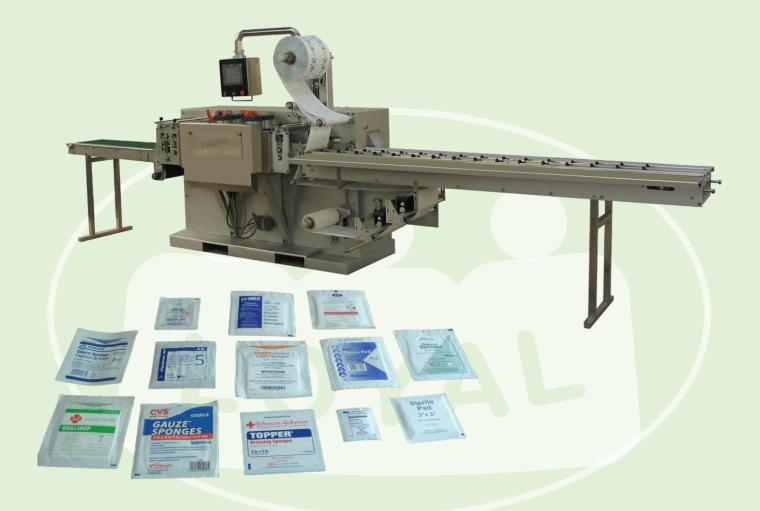

4 Side Seal and Packing Machine

Designed specially to meet stringent medical industry standards, this stainless steel machine ensures genuine safety and hygiene solutions for use in clean room environments.

### **TECHNICAL SPECIFICATIONS**

By using different sealing mold, machine can pack many flattype medical disposables products. Condoms, Surgical latex gloves, IV sets, Urine bags, laparotomy sponges, Surgical towels, Non-woven face mask and so on.

Machine works with various Medical Packing Paper, Blank Paper, Plastics Compound Materials and many kinds of thermo-sealable packaging materials.

Copyright by LOYAL. This brochure

ent, LOYAL reserves the right to introduce any modifications in the design and/or equipment