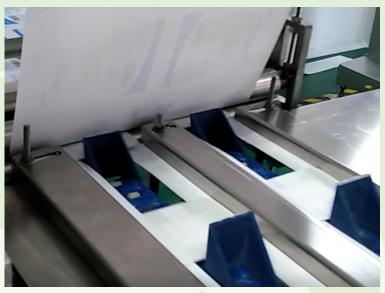

### **TECHNICAL SPECIFICATIONS**

By using different sealing mold, machine can pack many flattype medical disposables products. Condoms, Surgical latex gloves, IV sets, Urine bags, laparotomy sponges, Surgical towels, Non-woven face mask and so on.

Machine works with various Medical Packing Paper, Blank Paper, Plastics Compound Materials and many kinds of thermo-sealable packaging materials.

Copyright by LOYAL. This brochure

ent, LOYAL reserves the right to introduce any modifications in the design and/or equipment