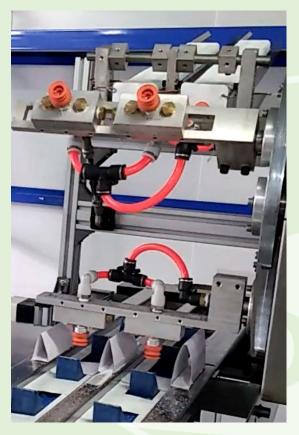

4 Side Seal and Packing Machine

For smaller size product packing, machine can do customize as 3 lanes, it will increased the production capacity 1.5 times.

PLC and touch-screen Control Panel direct monitoring and adjustment of all the parameters (Pneumatic sealing pressure, intermittent length sealing, thumb notch, registration unit for preprinted material, shaped cutting and sealing tools, printing device).