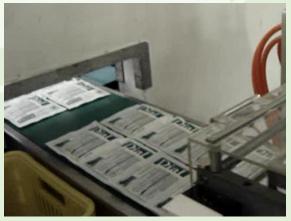

#### **TECHNICAL SPECIFICATIONS**

Automatic inner product feeding system can be customized.

## Eliminate empty bag function can be customized.