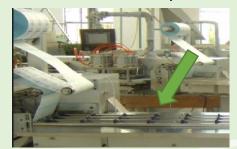

4 Side Seal and Packing Machine

For smaller size product packing, machine can do customize as 3 lanes, it will increased the production capacity 1.5 times.

PLC and touch-screen Control Panel direct monitoring and adjustment of all the parameters (Pneumatic sealing pressure, intermittent length sealing, thumb notch, registration unit for preprinted material, shaped cutting and sealing tools, printing device).