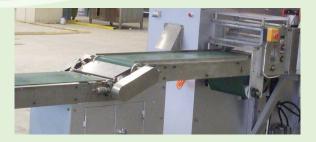

#### **TECHNICAL SPECIFICATIONS**

Automatic inner product feeding system can be customized.

## Eliminate empty bag function can be customized.