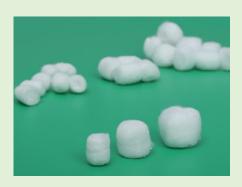

## SERIE SS-MQ

Cotton Ball Making Machine

Rubbing various diameters of cotton slivers to fixed weight and diameter of cotton balls.

Automatically feeding, ball shape rubbing, counting and output.

ontains photos and technical data for info

### SERIE SS-MQ

Cotton Ball Making Machine