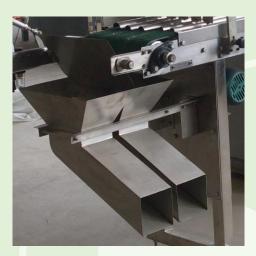

#### **TECHNICAL SPECIFICATIONS**

Automatic counting system, reduce labor work.

PLC control plus step motor drive, ensure uniformity of the in-feed gram weight, convenient and accurate weight regulations. It also works to comb and stretch the cotton slivers.