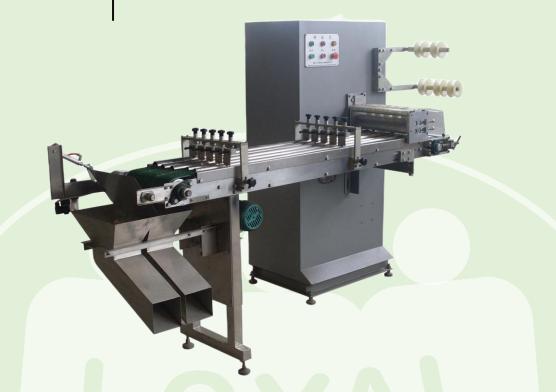

## SERIE SS-MQ

Cotton Ball Making Machine

Rubbing various diameters of cotton slivers to fixed weight and diameter of cotton balls.

Automatically feeding, ball shape rubbing, counting and output.

ontains photos and technical data for info

### SERIE SS-MQ

Cotton Ball Making Machine

# SERIE SS-MQ

Cotton Ball Making Machine

Multi rubbing lanes increase the production capacity.

| Technical Parameter  |                                  |
|----------------------|----------------------------------|
| Capacity             | 300-400balls/min                 |
| Cotton ball diameter | 1-5cm (Accept customize)         |
| Cotton ball weight   | 0.2-3.5g/ball (Accept customize) |