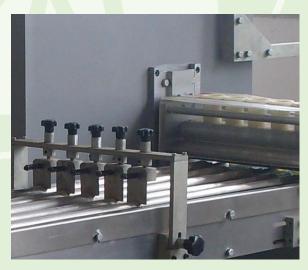

Copyright by LOYAL. This broch

Design as linear rubbing lanes, different from the traditional arced lanes.

The rubbing process been lengthened by the linear rubbing lane, which will ensure the cotton balls are in good shape, perfect roundness and difficult to loose.

#### **TECHNICAL SPECIFICATIONS**

Automatic counting system, reduce labor work.

PLC control plus step motor drive, ensure uniformity of the in-feed gram weight, convenient and accurate weight regulations. It also works to comb and stretch the cotton slivers.

For example, from a 5g/m cotton sliver, cut down 5cm, the rubbing line will comb and stretch it to 9~10cm, then rubbing it to a ball.

Copyright by LOYAL. This broch